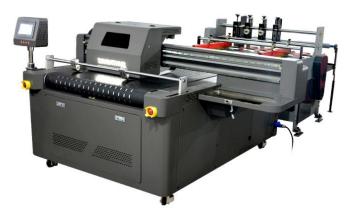

## Product show

### **PRODUCT FEATURES**

1.One pass printing ,incomparable speed

2.it can print flexible rolls and realize one pass roll to roll printing (Customizable)

3.PLC operating system customizable programming

4.ink criculation system, the entire ink circuit system will circulate , taking away the air in the ink tube to ensure normal ink supply without affecting printing accuracy

5.Use high-definition touch screen to control the machine ,all operations are completed on the screen ,support Chinese /English switching

6.The suction platform sucks the printing material ,and sets the pressure bar to press the printing material to prevent the edge of the material from lifting and hitting the printhead 7.Water-based pigment ink ,environmentally friendly and pollution-free

8.The entire conveyor belt covers the entire platform which reduces the friction between the printing material and the printing platform compared to the old strip conveyor belt

9.Using HP print heads the print width and accuracy can be changed by increasing the number of print heads according to actual printing needs