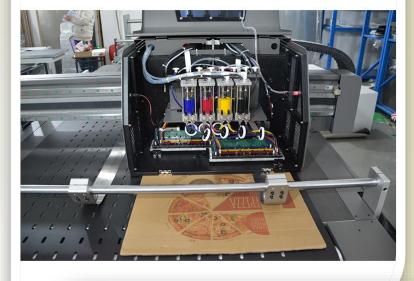

### **PRODUCT FEATURES**

1.One pass printing ,incomparable speed

2.it can print flexible rolls and realize one pass roll to roll printing (Customizable)

3.PLC operating system customizable programming

4.ink criculation system, the entire ink circuit system will circulate , taking away the air in the ink tube to ensure normal ink supply without affecting printing accuracy

5.Use high-definition touch screen to control the machine ,all operations are completed on the screen ,support Chinese /English switching

6.The suction platform sucks the printing material ,and sets the pressure bar to press the printing material to prevent the edge of the material from lifting and hitting the printhead 7.Water-based pigment ink ,environmentally friendly and pollution-free

8.The entire conveyor belt covers the entire platform which reduces the friction between the printing material and the printing platform compared to the old strip conveyor belt

9.Using HP print heads the print width and accuracy can be changed by increasing the number of print heads according to actual printing needs

#### **Technical information**

3 head

| ··· |                                |                                                                                  |  |
|-----|--------------------------------|----------------------------------------------------------------------------------|--|
|     | Print head type                | HP 452 / Width of single head : 215mm                                            |  |
|     | Printing platform/             | Vacuum adsorption                                                                |  |
|     | X axis drive                   | High-speed stepper motor drive                                                   |  |
|     | Maximum printing area          | 645MM (Print width or platform width can be customized according to requirements |  |
|     | Ink color                      | CMYK                                                                             |  |
|     | Printing resolution            | 1200x248 1200x671 1200×1340dpi                                                   |  |
|     | Inkjet technology              | Hot foaming                                                                      |  |
|     | Ink type                       | Water-based ink, dye, pigment                                                    |  |
|     | Ink capacity                   | 1000ML                                                                           |  |
|     | Print height                   | 5CM                                                                              |  |
|     | The printing speed             | 30-50M/MIN                                                                       |  |
|     | Printer weight                 | 1500KG                                                                           |  |
|     | Dimension<br>Packing Dimension | 3050*2230*1500 mm<br>3210*2250*1650mm                                            |  |
|     | Interface                      | USB                                                                              |  |
|     | Power consumption              | 50HZ/60HZ 110/200VAC 1.5KW                                                       |  |
|     |                                |                                                                                  |  |