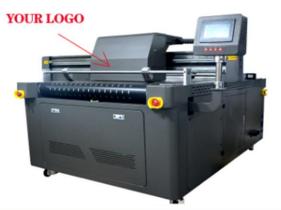

y |
|------------------|----------------|
| 30m/min          | 1200*335       |
| 20m/min          | 1200*447       |
| 15m/min          | 1200*671       |
| 6m/min           | 1200*1346      |
| Printhead Number | Print Width    |
| 1pcs             | 215mm          |
| 2pcs             | 430mm          |
| 3pcs             | 645mm          |
| 4pcs             | 860mm          |
| 5pcs             | 1075mm         |

Automatic paper feeder



| Product Size           | 2000mmx1800mmx1650mm |
|------------------------|----------------------|
| Maximum feed width     | 1.6m                 |
| Maximum feed length    | 2m                   |
| Minimum feed thickness | 1mm                  |
| Maximum stacking       | 40cm                 |
| Fastest feeding speed  | 30m/min              |





automatic feeder

#### **Technical information**

2 head

|  | Print head type                | HP 452 / Width of single head : 215mm                                            |  |
|--|--------------------------------|----------------------------------------------------------------------------------|--|
|  | Printing platform/             | Vacuum adsorption                                                                |  |
|  | X axis drive                   | High-speed stepper motor drive                                                   |  |
|  | Maximum printing area          | 430MM (Print width or platform width can be customized according to requirements |  |
|  | Ink color                      | CMYK