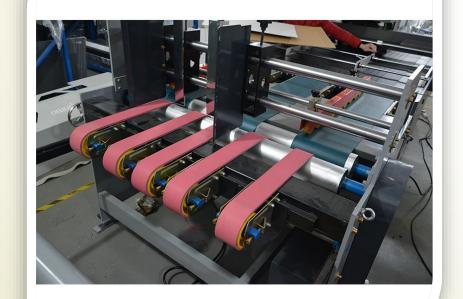

Automatic paper feeder

| Product Size           | 2000mmx1800mmx1650mm |
|------------------------|----------------------|
| Maximum feed width     | 1.6m                 |
| Maximum feed length    | 2m                   |
| Minimum feed thickness | 1mm                  |
| Maximum stacking       | 40cm                 |
| Fastest feeding speed  | 30m/min              |

automatic feeder