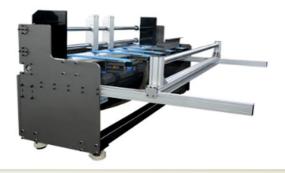

Automatic paper feeder

| Product Size           | 2000mmx1800mmx1650mm |
|------------------------|----------------------|
| Maximum feed width     | 1.6m                 |
| Maximum feed length    | 2m                   |
| Minimum feed thickness | 1mm                  |
| Maximum stacking       | 40cm                 |
| Fastest feeding speed  | 30m/min              |

automatic feeder