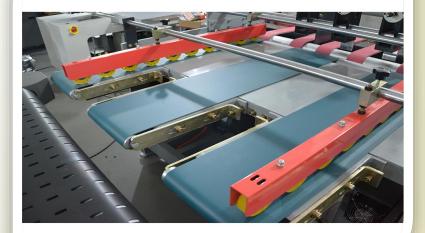

8.The entire conveyor belt covers the entire platform which reduces the friction between the printing material and the printing platform compared to the old strip conveyor belt

9.Using HP print heads the print width and accuracy can be changed by increasing the number of print heads according to actual printing needs

Automatic paper feeder

| Product Size           | 2000mmx1800mmx1650mm |
|------------------------|----------------------|
| Maximum feed width     | 1.6m                 |
| Maximum feed length    | 2m                   |
| Minimum feed thickness | 1mm                  |
| Maximum stacking       | 40cm                 |
| Fastest feeding speed  | 30m/min              |

automatic feeder