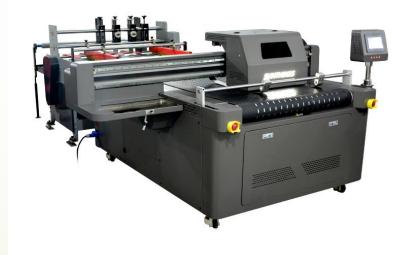

## Product show

### **PRODUCT FEATURES**

1.One pass printing ,incomparable speed

2.it can print flexible rolls and realize one pass roll to roll printing (Customizable)

3.PLC operating system customizable programming

4.ink criculation system, the entire ink circuit system will circulate , taking away the air in the ink tube to ensure normal ink supply without affecting printing accuracy

5.Use high-definition touch screen to control the machine ,all operations are completed on the screen ,support Chinese /English switching

6.The suction platform sucks the printing material ,and sets the pressure bar to press the printing material to prevent the edge of the material from lifting and hitting the printhead 7.Water-based pigment ink ,environmentally friendly and pollution-free

8.The entire conveyor belt covers the entire platform which reduces the friction between the printing material and the printing platform compared to the old strip conveyor belt

9.Using HP print heads the print width and accuracy can be changed by increasing the number of print heads according to actual printing needs