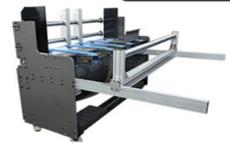

Automatic paper feeder

| Product Size           | 2000mmx1800mmx1650mm |
|------------------------|----------------------|
| Maximum feed width     | 1.6m                 |
| Maximum feed length    | 2m                   |
| Minimum feed thickness | 1mm                  |
| Maximum stacking       | 40cm                 |
| Fastest feeding speed  | 30m/min              |

automatic feeder